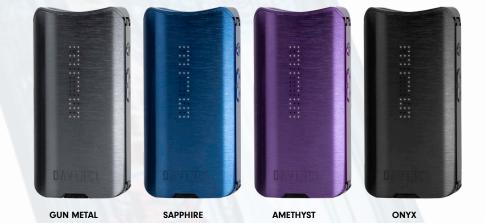

# DAVINCI®

IQ3 0 🥮

SKU: D3GRY, D3BLU, D3PUP, D3BLK **WS**: €165.00 **MSRP**: €299.00

- Patented Air Dial™
- On-Device and In-App Dosage Control
- Cool Core™ Flavor Chamber
- +/- 1° Precision Temperature Control
- 4 Smart Path™ Temp Settings
- Zirconia/Glass Vapor Path
- 0.7q Capacity Oven