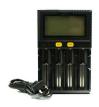

### **COMPATIBLE ACCESSORIES**

SKU: HYD1

STAINLESS STEEL DOSING PODS SKU: 6DPS

IQ3 SILICONE GLOVE SKU: D3GLB

DOSAGE POD HOLDER
DKU: DPH

ZIRCONIA CERAMIC SPACERS SKU: IQSPZ

GLASS SPACERS SKU: IQSPC

BATTERY CHARGER SKU: CHG35