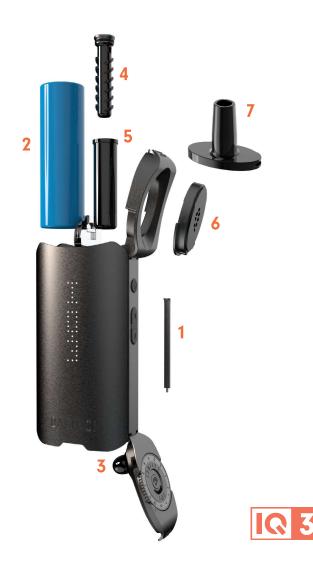

## **REPLACEMENT PARTS**

| PRODUCT NAME                        | SKU    |
|-------------------------------------|--------|
| 1. Pick Tool                        | QCPIK  |
| 2. 21700 Battery                    | BATT21 |
| 3. ZIrconia Pearl                   | D3PRL  |
| 4. Zirconia Cool Core               | CCORE  |
| 5. Zirconia Flavor Chamber          | D3STT  |
| 6. Zirconia Mouthpiece              | D3MP   |
| 7. Zirconia 10mm Water Tool Adapter | D3EMP  |